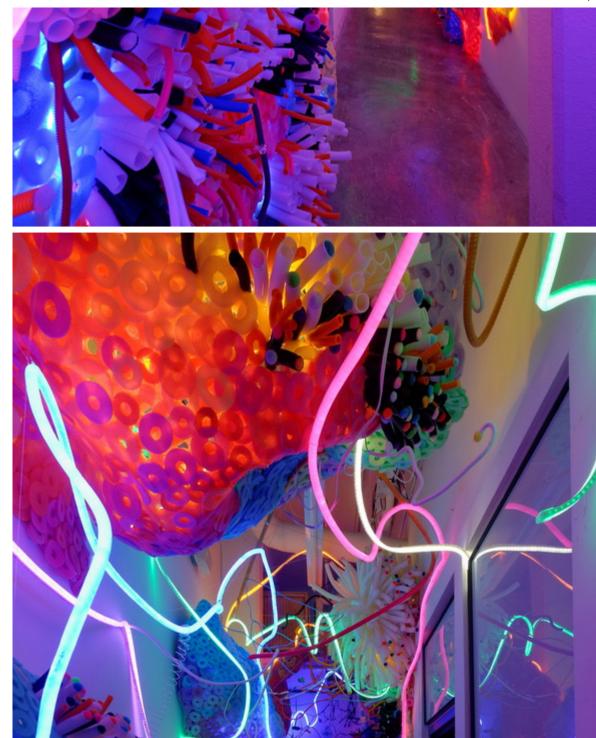

If these light installations don't scream "Happy New Year", well, I don't know what does! These light-filled beauties are the work of Romania-born, Texas-based artist Adela Andea. Explosions of color, neon tentacles and wiggly lines of pure joy! Here is an inspiring little snippet of Adela's artist statement to send you off into the new year: