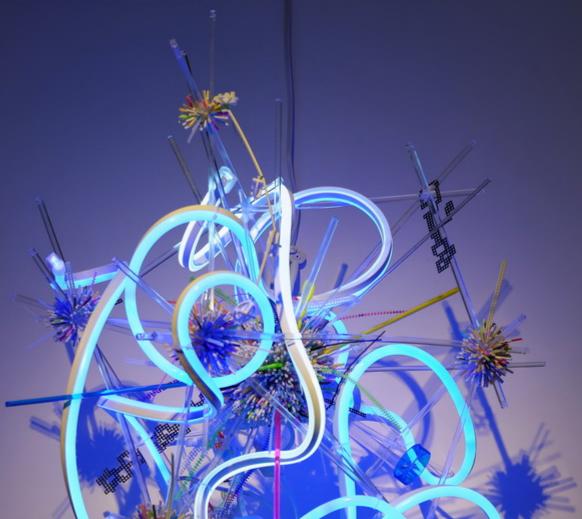

If these light installations don't scream "Happy New Year", well, I don't know what does! These light-filled beauties are the work of Romania-born, Texas-based artist Adela Andea. Explosions of color, neon tentacles and wiggly lines of pure joy! Here is an inspiring little snippet of Adela's artist statement to send you off into the new year:

"The numerous transitions in my life made me think about the enormous capability of people to adapt to situations and even more, search for the new possibilities of personal development through inquisitive experiences."

Happy 2018!!!

/// 01.01.2018

« "make waves instead of going with the flow" lisa wright »