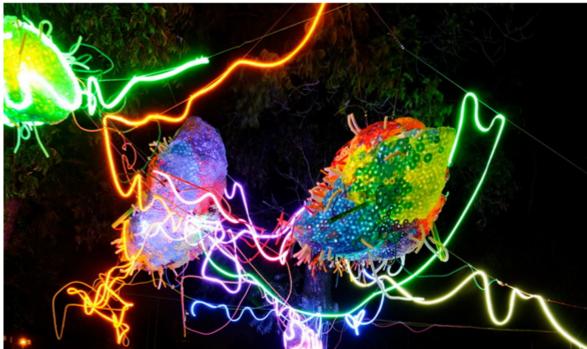

If these light installations don't scream "Happy New Year", well, I don't know what does! These light-filled beauties are the work of Romania-born, Texas-based artist Adela Andea. Explosions of color, neon tentacles and wiggly lines of pure joy! Here is an inspiring little snippet of Adela's artist statement to send you off into the new year:

"The numerous transitions in my life made me think about the enormous capability of people to adapt to situations and even more, search for the new possibilities of personal development through inquisitive experiences."

Happy 2018!!!

/// 01.01.2018

« "make waves instead of going with the flow" lisa wright »