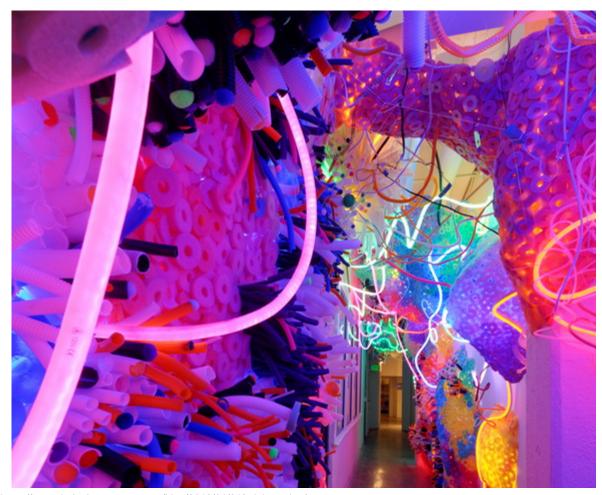

If these light installations don't scream "Happy New Year", well, I don't know what does! These light-filled beauties are the work of Romania-born, Texas-based artist Adela Andea. Explosions of color, neon tentacles and wiggly lines of pure joy! Here is an inspiring little snippet of Adela's artist statement to send you off into the new year: