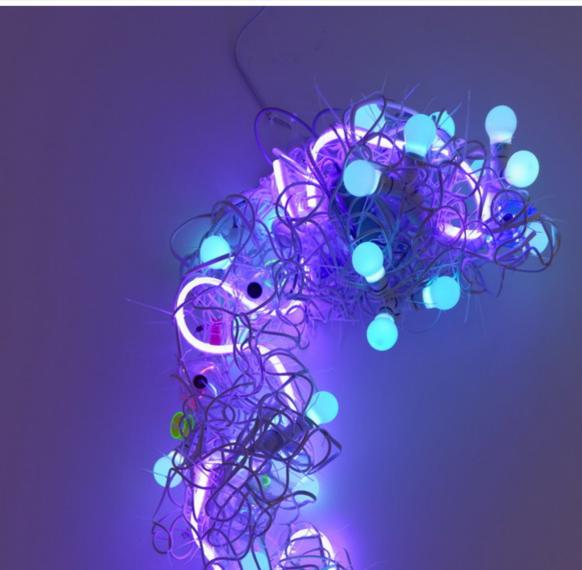

If these light installations don't scream "Happy New Year", well, I don't know what does! These light-filled beauties are the work of Romania-born, Texas-based artist Adela Andea. Explosions of color, neon tentacles and wiggly lines of pure joy! Here is an inspiring little snippet of Adela's artist statement to send you off into the new year:

"The numerous transitions in my life made me think about the enormous capability of people to adapt to situations and even more, search for the new possibilities of personal development through inquisitive experiences."

Happy 2018!!!

/// 01.01.2018

« "make waves instead of going with the flow" lisa wright »