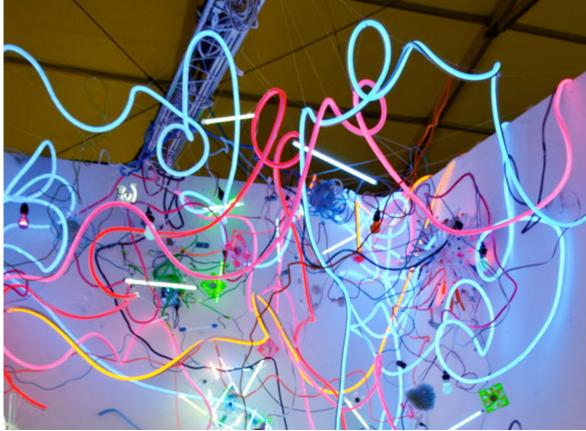

If these light installations don't scream "Happy New Year", well, I don't know what does! These light-filled beauties are the work of Romania-born, Texas-based artist Adela Andea. Explosions of color, neon tentacles and wiggly lines of pure joy! Here is an inspiring little snippet of Adela's artist statement to send you off into the new year:

"The numerous transitions in my life made me think about the enormous capability of people to adapt to situations and even more, search for the new possibilities of personal development through inquisitive experiences."

Happy 2018!!!

/// 01.01.2018

« "make waves instead of going with the flow" lisa wright »