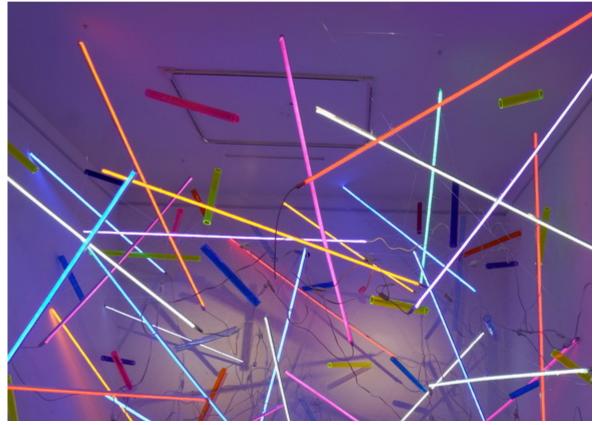

If these light installations don't scream "Happy New Year", well, I don't know what does! These light-filled beauties are the work of Romania-born, Texas-based artist Adela Andea. Explosions of color, neon tentacles and wiggly lines of pure joy! Here is an inspiring little snippet of Adela's artist statement to send you off into the new year: